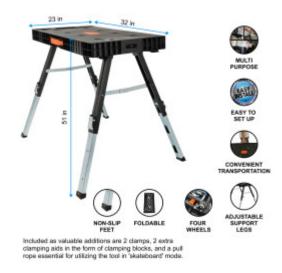

## DESCRIPTION

Offering effortless adaptability, this workstation boasts three adjustable working heights (32 in., 26 in., and 21 in.), a robust 330 lbs load capacity, and a portable design weighing 33 lbs; its unfolded dimensions measure 51 in. x 23 in. x 32 in., while the folded size is a compact 37 in. x 19 in. x 6.3 in,. Engineered with stability in mind, it features 4 non-slip feet and 4 wheels, ensuring both secure usage and convenient mobility for quick and easy handling. Abundant compartments cater to screws, nuts, dowels, and a variety of tools like screwdrivers and pliers, while the work surface is thoughtfully adorned with engraved rulers on two sides and a protractor for added precision. Included as valuable additions are 2 clamps, 2 extra clamping aids in the form of clamping blocks, and a pull rope essential for utilizing the tool in 'skateboard' mode. Boasting an ultra-compact design with versatile functionality, this tool empowers users to tackle a myriad of tasks around the house, garage, and outdoors, while its portability ensures effortless transportation in a car.