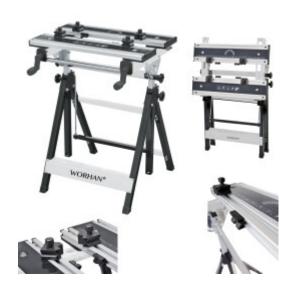

## DESCRIPTION

Unfold the product to reveal dimensions of 23.6in. x 23.2in. x 30.3in - 42in., and effortlessly fold it to a compact 23.8in x 9.7in x 36.8in. Weighing in at 27 lbs, this versatile piece boasts a robust load capacity of 220 lbs. Personalize your workspace with adjustable working heights, ranging from 30.3in. to 42in. Customize your work experience with a tilting work surface, offering an adjustable angle spanning from 0 to 80 degrees. Enhance your workspace further with extendable capabilities; simply turn the crank handles to extend the surface from 11.8 inches to 19 inches. The clamping jaw opening provides flexibility, ranging from 8.85 inches to 16.14 inches. Crafted from premium powder-coated and zinc-plated High-Grade Steel, this product ensures durability and longevity. Enjoy a seamless setup with the fast-open mechanism designed for straightforward use. Maximize your versatility with the sliding clamping system. Additionally, the foldable design facilitates easy storage and transportation, making it a practical solution for your needs.