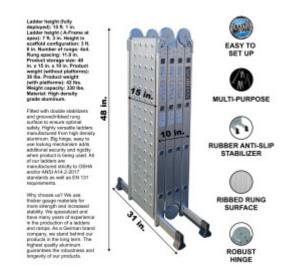

## DESCRIPTION

Ladder height (fully deployed): 15 ft. 1 in., Ladder height ( A-Frame at apex): 7 ft. 3 in., Height in scaffold configuration: 3 ft. 8 in., Number of rungs: 4x4., Rung spacing: 11.8 in., Product storage size: 48 in. x 15 in. x 10 in., Product weight (without platforms): 36 lbs., Product weight (with platforms): 42 lbs., Weight capacity: 330 lbs., Material: High density grade aluminum Fitted with double stabilizers and grooved/ribbed rung surface to ensure optimal safety. Highly versatile ladders manufactured from high density aluminum. Big hinge, easy to use locking mechanism adds additional security and rigidity when product is being used. All of our ladders are manufactured strictly to OSHA and/or ANSI A14.2-2017 standards as well as EN 131 requirements. Enhanced Strength and Stability: We prioritize your safety by using thicker gauge materials, ensuring our products offer unparalleled strength and increased stability. Specialized Expertise: With years of dedicated experience, we specialize in the production of ladders and ramps. Our commitment to excellence is reflected in every product we create. German Craftsmanship: As a German brand, we pride ourselves on precision and reliability. We stand firmly behind our products, providing long-term support and assurance. Premium Quality Materials: Our products are crafted from the highest quality aluminum, guaranteeing robustness and longevity. Your satisfaction and safety are our top priorities.