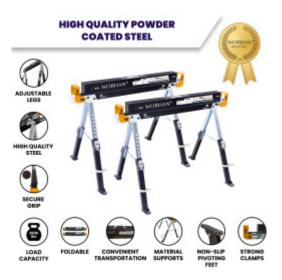

## DESCRIPTION

Product dimensions: L 45.6" x W 3.35" x H 5.7" ., Weight: 21 lbs (42 lbs/pair)., Maximum load capacity per pair: 2600 lbs., 9 working height adjustments (from 2' to 2'8") due to quickly adjustable legs., Adjustable joist clamping width from W 1.6" x H 3.54" to W 3.6" x H 3.54' to accommodate joists of different thicknesses. Operational dimensions: Fully folded position (closed) : L 45.6" x W 3.35" x H 5.7" ., Opened, lowest position: L 45.6" x W 20.5" x H 24.4" . , Opened, highest position: L 45.6" x W 27.2" x H 32.3" Employing wooden joists enables the creation of a robust jobsite table with just two sawhorses. The work surface boasts non-slip features, providing enhanced stability and maximum support for various workpieces. Specially crafted non-slip pivoting feet guarantee a secure grip on any terrain. These resilient and long-lasting sawhorses, complete with integrated carry handles, are conveniently foldable for easy transportation and storage, ensuring minimal space requirements. Effortlessly set up with a quick open and close mechanism, ensuring a straightforward experience. Equipped with two material support ledges/pegs for added convenience. Constructed from high-quality powder-coated steel, galvanized to prevent corrosion and ensure the enduring longevity of this equipment.