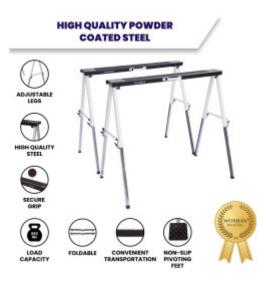

## DESCRIPTION

Product dimensions: L 39.2" x W 4.85" x H 1.4" ., Weight: 15 lbs (30 lbs/pair)., Maximum load capacity per pair 662 lbs., Working height adjustments (from 2'1" to 2'11") due to quickly adjustable feet. Operational dimensions: Fully folded position (closed) : L 39.2" x W 4.85" x H 1.4" ., Opened, lowest position: L 39.2" x W 17.1" x H 25.4" . , Opened, highest position: L 39.2" x W 23.2" x H 36.2" Work surface: non-slip, with added stability and maximum support for all work pieces. These rugged and durable sawhorses with integrated carry handles are foldable for easy transportation and storage to ensure minimal space requirements Quick open and close mechanism for simple and straightforward setup. Material: high quality powder coated steel, galvanized to prevent corrosion and ensure longevity of this equipment.