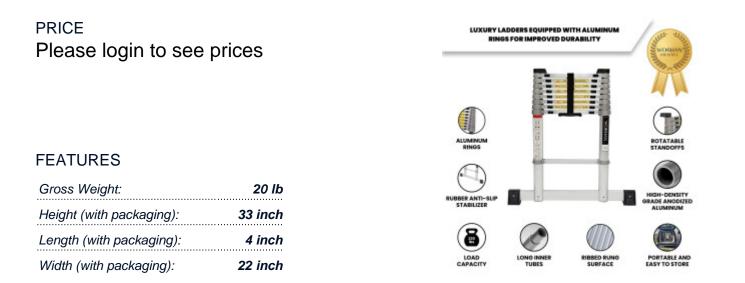

## DESCRIPTION

Ladder height (fully deployed): 8 ft. 6 in., Number of rungs: 9 ., Rung spacing: 11.8 in., Product storage size: 27 in. x 19 in. x 4 in., Product weight: 19 lbs ., Weight capacity: 330 lbs ., Material: High density grade anodized aluminum All of our ladders are manufactured strictly to OSHA and ANSI A14.2-2017 standards. Fitted with a stabilizer and grooved/ribbed rung surface to ensure optimal safety. Highly versatile ladders manufactured from high density aluminum. Easy to use locking mechanism adds additional security and rigidity when product is being used. Enhanced Strength and Stability: We prioritize your safety by using thicker gauge materials, ensuring our products offer unparalleled strength and increased stability. Specialized Expertise: With years of dedicated experience, we specialize in the production of ladders and ramps. Our commitment to excellence is reflected in every product we create. German Craftsmanship: As a German brand, we pride ourselves on precision and reliability. We stand firmly behind our products, providing long-term support and assurance. Premium Quality Materials: Our products are crafted from the highest quality aluminum, guaranteeing robustness and longevity. Your satisfaction and safety are our top priorities.