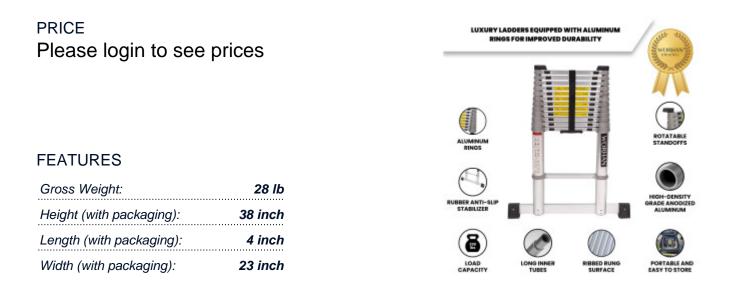

## DESCRIPTION

Ladder height (fully deployed): 12 ft. 5 in., Number of rungs: 13., Rung spacing: 11.8 in., Product storage size: 35 in. x 19 in. x 4 in., Product weight: 28 lbs ., Weight capacity: 330 lbs ., Material: High density grade anodized aluminum All of our ladders are manufactured strictly to OSHA and ANSI A14.2-2017 standards. Fitted with a stabilizer and grooved/ribbed rung surface to ensure optimal safety. Highly versatile ladders manufactured from high density aluminum. Easy to use locking mechanism adds additional security and rigidity when product is being used. Enhanced Strength and Stability: We prioritize your safety by using thicker gauge materials, ensuring our products offer unparalleled strength and increased stability. Specialized Expertise: With years of dedicated experience, we specialize in the production of ladders and ramps. Our commitment to excellence is reflected in every product we create. German Craftsmanship: As a German brand, we pride ourselves on precision and reliability. We stand firmly behind our products, providing long-term support and assurance. Premium Quality Materials: Our products are crafted from the highest quality aluminum, guaranteeing robustness and longevity. Your satisfaction and safety are our top priorities.