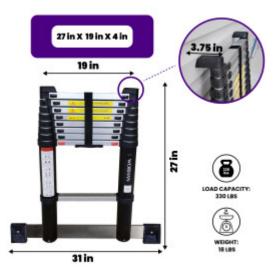

### **FEATURES**

| Gross Weight:            | 19 lb   |
|--------------------------|---------|
| Height (with packaging): | 34 inch |
| Length (with packaging): | 4 inch  |
| Width (with packaging):  | 22 inch |

## DESCRIPTION

Ladder height (fully deployed): 8 ft. 6 in., Number of rungs: 9 ., Rung spacing: 11.8 in., Product storage size: 27 in. x 19 in. x 4 in., Product weight: 18 lbs ., Weight capacity: 330 lbs ., Material: High density grade anodized aluminum., Easy to use locking mechanism adds additional security and rigidity when product is being used. All of our ladders are manufactured strictly to OSHA and/or ANSI A14.2-2017 standards as well as EN 131 requirements. Innovative technology: Air Soft Close. Automatic folding of the ladder by pushing just 2 buttons thanks to the unique air dampening system. As well as ability to control each rung individually with the additional buttons fitted to each rung. The best of both worlds. Fitted with a stabilizer and grooved/ribbed rung surface to ensure optimal safety. Highly versatile ladders manufactured from high density aluminum. Enhanced Strength and Stability: We prioritize your safety by using thicker gauge materials, ensuring our products offer unparalleled strength and increased stability. Specialized Expertise: With years of dedicated experience, we specialize in the production of ladders and ramps. Our commitment to excellence is reflected in every product we create. German Craftsmanship: As a German brand, we pride ourselves on precision and reliability. We stand firmly behind our products, providing long-term support and assurance. Premium Quality Materials: Our products are crafted from the highest quality aluminum, guaranteeing robustness and longevity. Your satisfaction and safety are our top priorities.