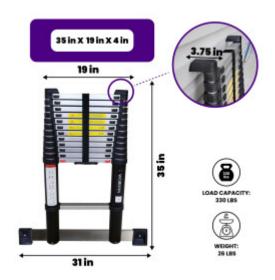

## DESCRIPTION

Ladder height (fully deployed): 12 ft. 5 in., Number of rungs: 13., Rung spacing: 11.8 in., Product storage size: 35 in. x 19 in. x 4 in., Product weight: 26 lbs., Weight capacity: 330 lbs., Material: High density grade anodized aluminum., Easy to use locking mechanism adds additional security and rigidity when product is being used. All of our ladders are manufactured strictly to OSHA and/or ANSI A14.2-2017 standards as well as EN 131 requirements. Innovative technology: Air Soft Close. Automatic folding of the ladder by pushing just 2 buttons thanks to the unique air dampening system. As well as ability to control each rung individually with the additional buttons fitted to each rung. The best of both worlds. Fitted with a stabilizer and grooved/ribbed rung surface to ensure optimal safety. Highly versatile ladders manufactured from high density aluminum. Enhanced Strength and Stability: We prioritize your safety by using thicker gauge materials, ensuring our products offer unparalleled strength and increased stability. Specialized Expertise: With years of dedicated experience, we specialize in the production of ladders and ramps. Our commitment to excellence is reflected in every product we create. German Craftsmanship: As a German brand, we pride ourselves on precision and reliability. We stand firmly behind our products, providing long-term support and assurance. Premium Quality Materials: Our products are crafted from the highest quality aluminum, guaranteeing robustness and longevity. Your satisfaction and safety are our top priorities.