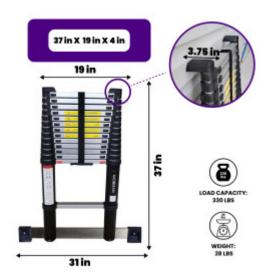

## DESCRIPTION

Ladder height (fully deployed): 13 ft. 5 in., Number of rungs: 14., Rung spacing: 11.8 in., Product storage size: 37 in. x 19 in. x 4 in., Product weight: 28 lbs., Weight capacity: 330 lbs., Material: High density grade anodized aluminum., Easy to use locking mechanism adds additional security and rigidity when product is being used. All of our ladders are manufactured strictly to OSHA and/or ANSI A14.2-2017 standards as well as EN 131 requirements Innovative technology: Air Soft Close. Automatic folding of the ladder by pushing just 2 buttons thanks to the unique air dampening system. As well as ability to control each rung individually with the additional buttons fitted to each rung. The best of both worlds. Fitted with a stabilizer and grooved/ribbed rung surface to ensure optimal safety. Highly versatile ladders manufactured from high density aluminum. Enhanced Strength and Stability: We prioritize your safety by using thicker gauge materials, ensuring our products offer unparalleled strength and increased stability. Specialized Expertise: With years of dedicated experience, we specialize in the production of ladders and ramps. Our commitment to excellence is reflected in every product we create. German Craftsmanship: As a German brand, we pride ourselves on precision and reliability. We stand firmly behind our products, providing long-term support and assurance. Premium Quality Materials: Our products are crafted from the highest quality aluminum, guaranteeing robustness and longevity. Your satisfaction and safety are our top priorities.