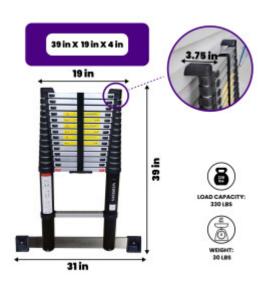

## DESCRIPTION

Ladder height (fully deployed): 14 ft. 5 in., Number of rungs: 15 ., Rung spacing: 11.8 in., Product storage size: 39 in. x 19 in. x 4 in., Product weight: 30 lbs ., Weight capacity: 330 lbs ., Material: High density grade anodized aluminum., Easy to use locking mechanism adds additional security and rigidity when product is being used. All of our ladders are manufactured strictly to OSHA and/or ANSI A14.2-2017 standards as well as EN 131 requirements. Innovative technology: Air Soft Close. Automatic folding of the ladder by pushing just 2 buttons thanks to the unique air dampening system. As well as ability to control each rung individually with the additional buttons fitted to each rung. The best of both worlds. Fitted with a stabilizer and grooved/ribbed rung surface to ensure optimal safety. Highly versatile ladders manufactured from high density aluminum. Enhanced Strength and Stability: We prioritize your safety by using thicker gauge materials, ensuring our products offer unparalleled strength and increased stability. Specialized Expertise: With years of dedicated experience, we specialize in the production of ladders and ramps. Our commitment to excellence is reflected in every product we create. German Craftsmanship: As a German brand, we pride ourselves on precision and reliability. We stand firmly behind our products, providing long-term support and assurance. Premium Quality Materials: Our products are crafted from the highest quality aluminum, guaranteeing robustness and longevity. Your satisfaction and safety are our top priorities.