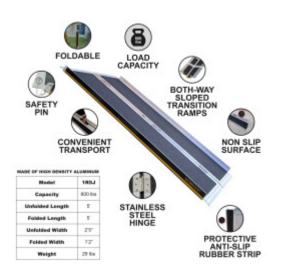

## **DESCRIPTION**

Max recommended working height: 1'4"., This product is made of high density aluminum., Maximum load capacity: 600lbs., Ramp length: 5'., Ramp width: 2'5"., Weight: 29lbs., Ramp dimensions when folded: 5' x 1'2" x 9"., This ramp features Built In Flex Technology TM., Covered with Special Antislip Surface This ramp folds up very easily., Additional safety features: grooved/ribbed surface provides excellent grip even during moist/rainy weather conditions. Safety locking pins (attached to each side of the ramp) allow the possibility to anchor the ramp in place (if required) and also helps to maintain the ramp in folded state when not in use. Material: high purity grade anodized aluminum, highly resistant to corrosion and will withstand multiple harsh weather elements. Ramps are designed and suitable for outdoor & indoor use., Comfort features: Ramp is equipped with heavy duty carry handle. Ergonomic folding ensures ease of transportation and storage.