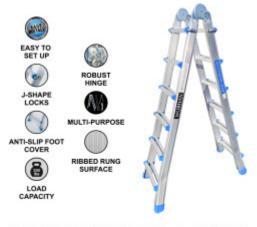

## **FEATURES**

| Gross Weight:            | 35 lb   |
|--------------------------|---------|
| Height (with packaging): | 60 inch |
| Length (with packaging): | 9 inch  |
| Width (with packaging):  | 20 inch |

Lidder height (fully deployed): 18.4 ft. Ladder height ( A-Frame at apex): 8 ft. 10 is. Numbe of rungs: 2 x 10. Rung spacing: 11.6 is. Product storage size: 64 is. x 17.4 is. x 9 is. Product weight: 22 libs. Weight capacity: 330 libs. Raterielt high-deasity grade sixeniesms.

## DESCRIPTION

Fully extended length: 587cm., Step ladder height: 287cm (at the apex)., Rungs: 2x9., Distance between rungs: 28cm., Folded size: 163cm x 48cm x 20cm., Weight: 15.5kg. German brand., Exceptional customer service. Manufactured strictly to EN131 safety standard., Material: Anodized aluminum., Maximum weight: 150kg., Special non-slip ribbed rungs., Safe, simple and convenient locking mechanism ensures ease of working height adjustment. Superior quality and stability., Very durable ladders which have been manufactured from high quality aluminum., Hinge locking mechanism adds extra security and rigidity when using the ladder. Why you should buy our products? We use thicker gauge materials for more strength and increased stability., We specialized and have many years of experience in the production of a ladders and ramps., As a German brand company, we stand behind our products in the long term., The highest quality aluminum guarantees the robustness and longevity of our products.